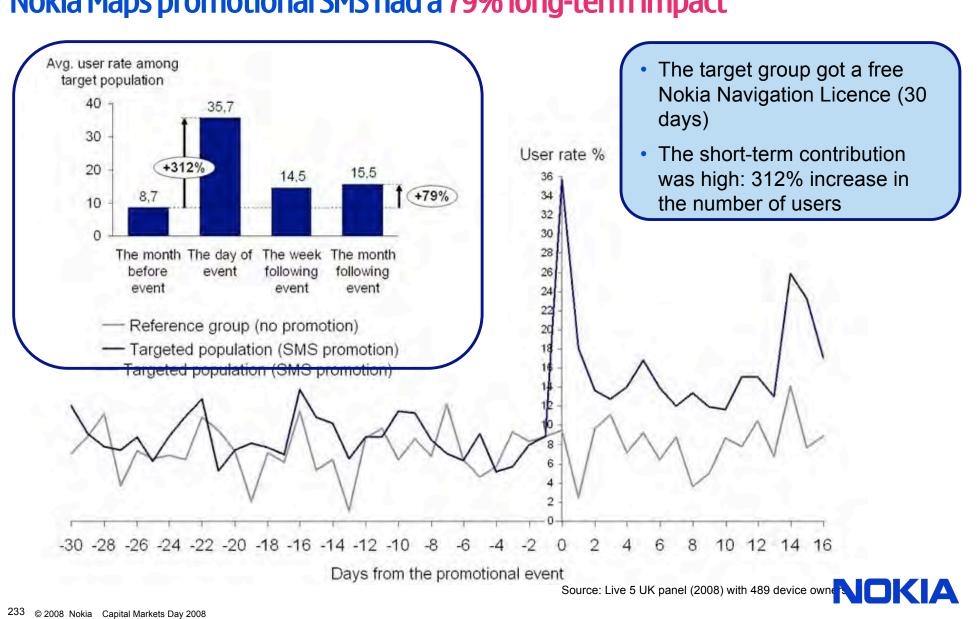

| NO<br>*compared with version 2.2.0.13 for Nokia S60.3 <sup>rd</sup> ed |

\*compared with version 2.2.0.13 for Nokia S60 3<sup>rd</sup> ed.



## Where do we go from here?



#### **Costs Related to a Contextual Web**

- The initial cost associated with building our location based services were heavy on the front end with acquisitions – gate5, NAVTEQ, Plazes
- Now that the system is in place, we need to build awareness and increase the user base.
  - Content
    - Add in Third-Party Content (Lonely Planet, Via Michelin, and Wcities) and more...
  - Marketing
    - Work closely with Device and Theme based Marketing to raise awareness.
  - Adding platforms.
    - Series 40 devices loaded with Nokia Maps started shipping this year
    - LG-KT610 is shipping with Ovi Maps...





#### Nokia Maps promotional SMS had a 79% long-term impact





## connect Thank you. NOKIA Connecting People ideas invent possibilities vision explore possibilities vision explore possibilities fun opinions exchange inspire discover relevant experience