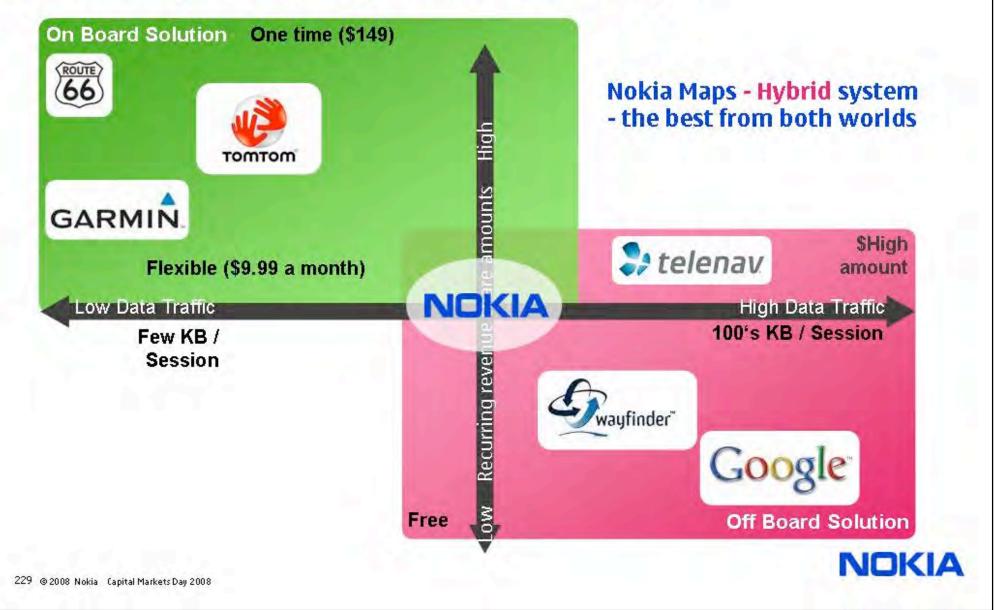

### Nokia Maps 3.0 competitive landscape

#### Nokia Maps 3.0 competitive landscape

|                                                          | Nokia Maps 3.0                                             | Google Maps for mobile* Google                                         |
|----------------------------------------------------------|------------------------------------------------------------|------------------------------------------------------------------------|
| Map data coverage                                        | 200+ countries                                             | 100+ countries                                                         |
| Pre-loading of maps<br>via PC / Mac                      | yes, via Nokia Map Loader                                  | no, download only via online connection on mobile                      |
| Map views                                                | 2D, 3D, Satellite, Hybrid, Terrain                         | only 2D and Hybrid                                                     |
| Multi point route planner                                | yes                                                        | no                                                                     |
| Walking directions                                       | yes                                                        | no                                                                     |
| Real time turn-by-turn pedestrian navigation             | yes, Walk, in 70 countries<br>(premium service, not free)  | no                                                                     |
| Real time turn-by-turn<br>voice guided car<br>navigation | yes, Drive, in 70 countries<br>(premium service, not free) | no                                                                     |
| Share POI's, or any place from map                       | Yes, Send via SMS, MMS, Bluetooth, Infra red               | NO<br>*compared with version 2.2.0.13 for Nokia S60.3 <sup>rd</sup> ed |