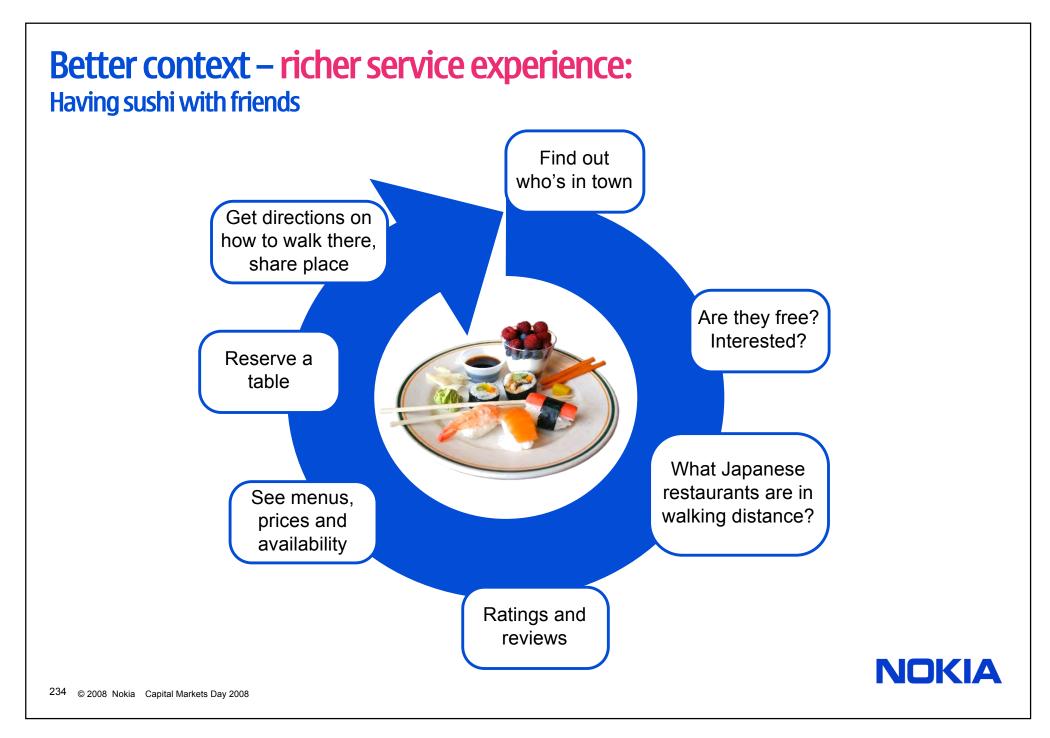

# Navigation...it's not all about cars

NOKIA

## Location based services are more than A to B