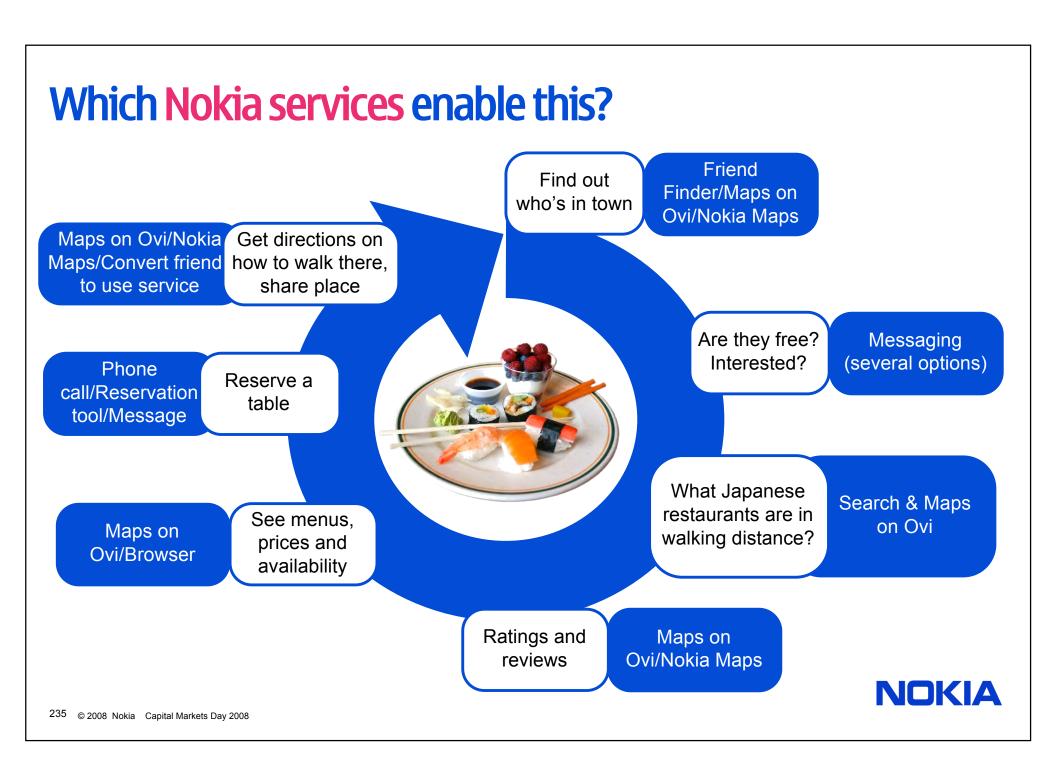

# Navigation...it's not all about cars

NOKIA

## Location based services are more than A to B