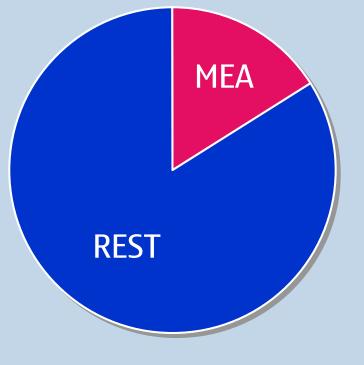

## 16% of total global mobile device volume

Source: Nokia Estimates, 2005

Latest results from segmentation studies reveals high number of "Technology Leader" consumers across the MEA region