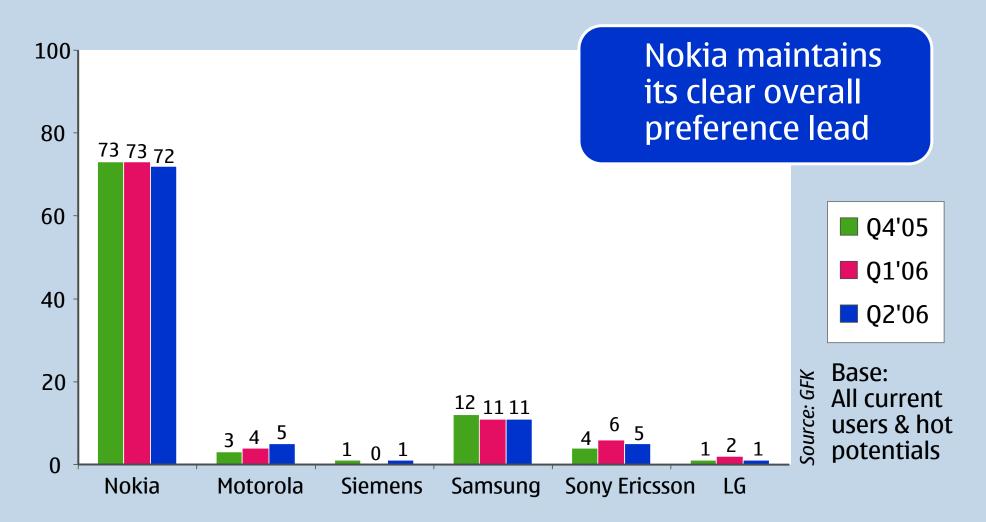

|

تطبيقات إسلامية باللغة العربية.

www.nokia.com







NOKIA

Interting People

### Nokia – The most loved brand of MEA





### **Community Involvement – Making a difference** At the heart of Nokia MEA's strategy

'Make a Connection' Program

Nokia LEAP

Fonetography

**Charity Auctions** 

Pakistan Earthquake Relief Mission

\*\*Nokia gives back to the community\*\*
\*\*Nokia gives youth in Africa a voice \*\*

NOKIA

Plan

### **Summary**

- Market growth in MEA is to continue
- All Nokia business groups including Multimedia and Enterprise Solutions are well established
- MEA is large and diverse and local market understanding and execution will be crucial
- Nokia is volume & value market share leader in every one of the 69 markets in MEA
- Nokia brand leadership is clear
- Further competitive advantage will result from best in class distribution and retail management system



#### Nokia. Touching lives.