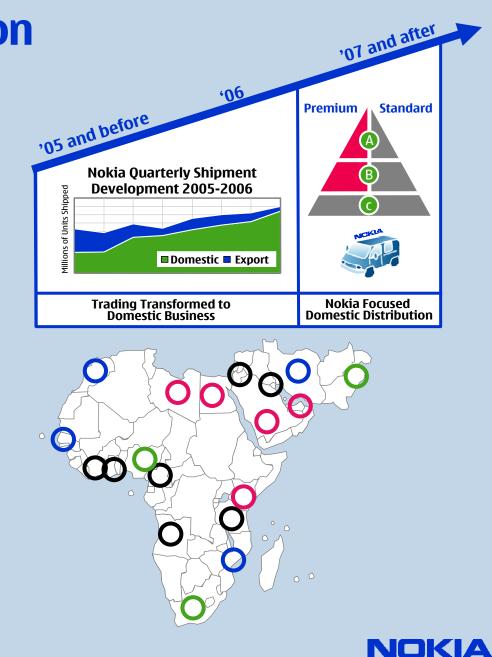

### **Expanding in-market channel management**

Foundation for local distribution End 2005 Detailed database of 30.000+ outlets

Mobile IT-solution for sell-out visibility

Nationwide team in six key markets to manage retail End 2006 Detailed database of 70.000+ outlets

Nationwide team in 19 key markets to manage retail

Visibility to and control over 80% of MEA mobile device sell-out

Efficient distribution and high-touch retail management is the competitive edge for Nokia

End 2007

12 © 2006 Nokia

### **Benefits of local distribution**

- Shorter channel
- Lower inventories
- Improved control
- Better channel visibility
- Understanding of sell-out
- Ability to push sales