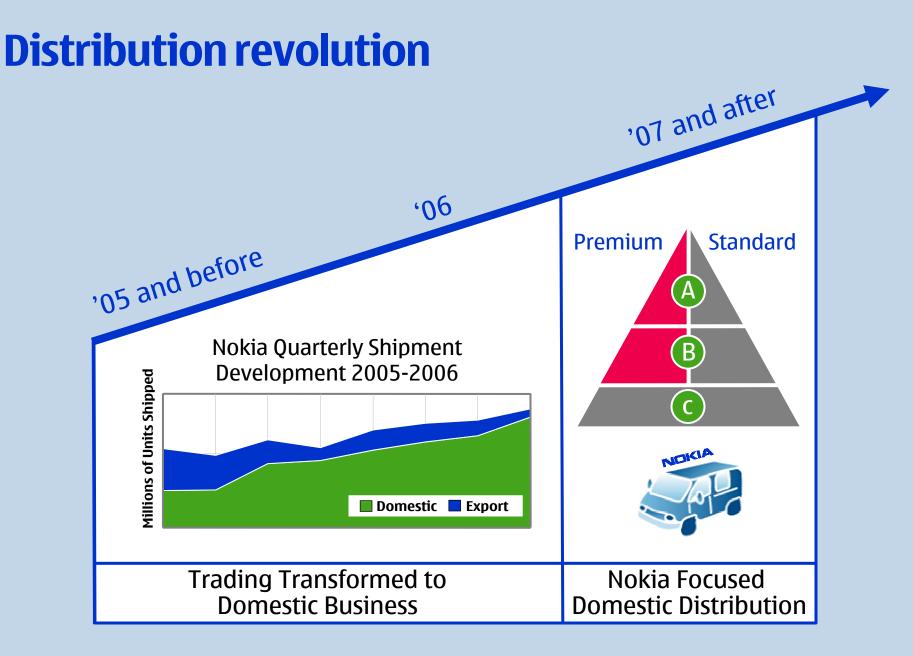

### **Expanding in-market channel management**

Foundation for local distribution End 2005 Detailed database of 30.000+ outlets

Mobile IT-solution for sell-out visibility

Nationwide team in six key markets to manage retail End 2006 Detailed database of 70.000+ outlets

Nationwide team in 19 key markets to manage retail

Visibility to and control over 80% of MEA mobile device sell-out

Efficient distribution and high-touch retail management is the competitive edge for Nokia

End 2007

12 © 2006 Nokia

### **Benefits of local distribution**

- Shorter channel
- Lower inventories
- Improved control
- Better channel visibility
- Understanding of sell-out
- Ability to push sales