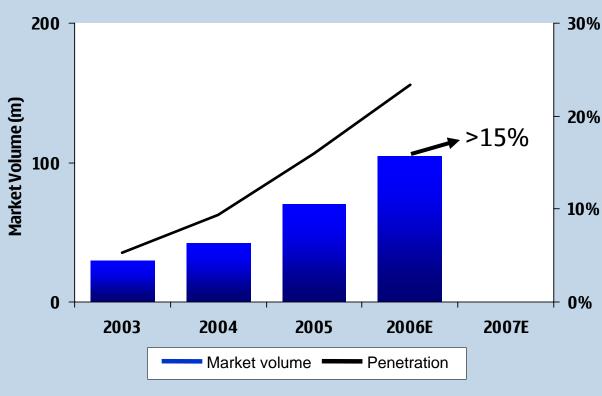

### Growth ahead – estimated device market in MEA

Source: Nokia estimates

- Mobile often the only choice of telephony
- Low penetration as starting point
- Fast subscriber and replacement growth expected
  - Development speeded up by socio-economical benefits of mobility