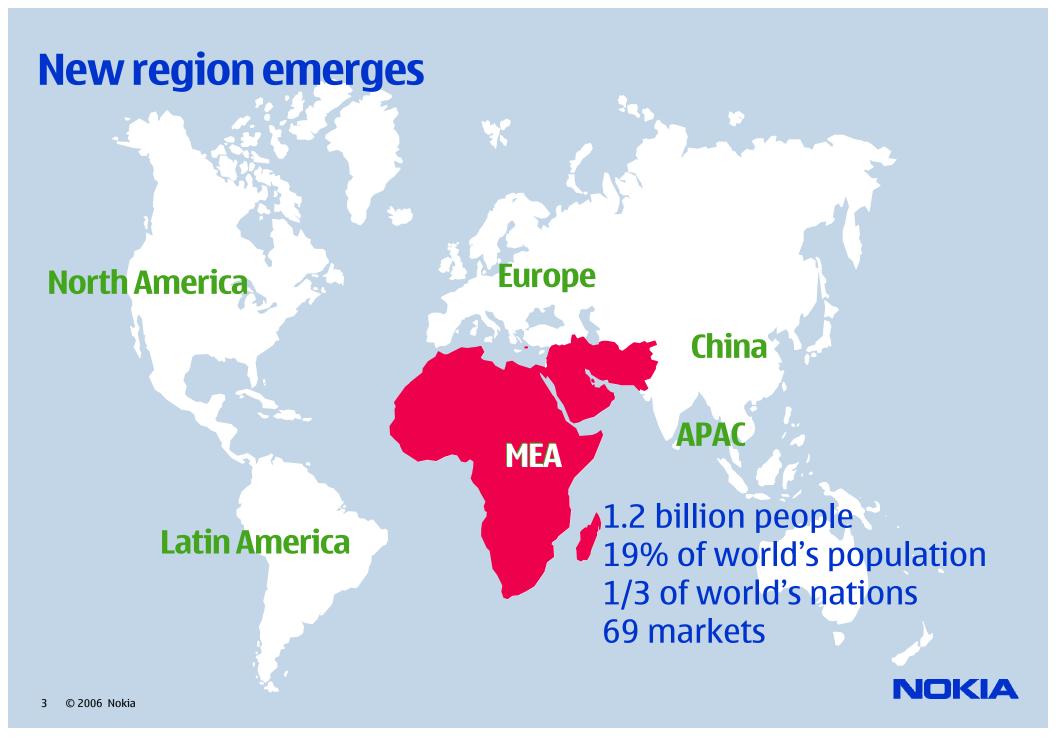

### **Vast and growing**

- Geographically challenging
- Culturally diverse
- Minimum 20% of next billion subscribers expected to come from MEA

### **Important part of global device business**

## 16% of total global mobile device volume

Source: Nokia Estimates, 2005

Latest results from segmentation studies reveals high number of "Technology Leader" consumers across the MEA region