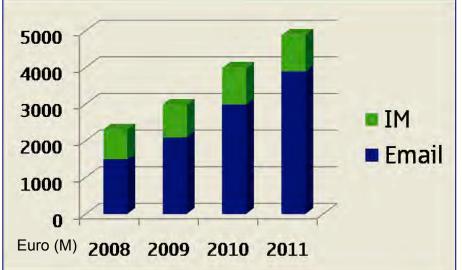

# Mobile Messaging Market Opportunity: 500 million accounts by 2011\*

 Addressable market of circa 500 Million combined users accounts for Mobile Email and IM by 2011\*

\*Sources: Nokia and external analyst estimates Email & IM excludes Japan & Korea

- Combined Operator Revenues of almost €5
   Billion by 2011 for Mobile Email and IM\*\*
- Ad funded models planned to deliver lowest cost consumer messaging

\*\* Sources: Nokia and external analyst estimates

Revenues are inclusive of net consumer spend including data fees incurred