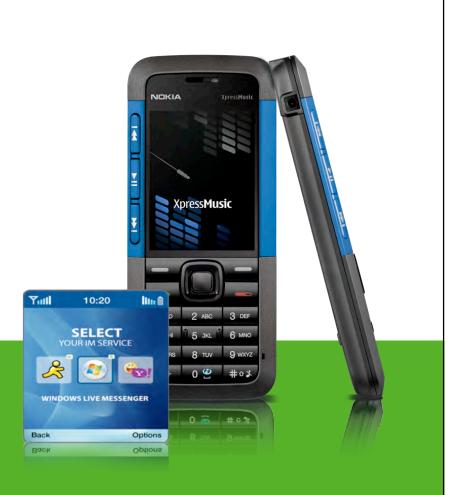

#### **Introducing Nokia Messaging**

A new Nokia service for mobile email and IM pre-loaded on Nokia Series 40 & S60 devices

### Your favorite devices now come with your favorite messaging services!

#### Nokia Messaging: Designed to be Easy

#### Easy to set up

Email address and password are all that is needed