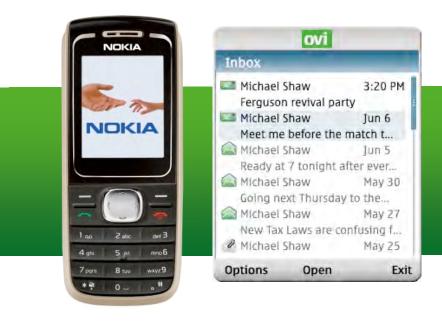

#### Mail on Ovi: yourname@ovi.com

- A free service for consumers of all Nokia phones
- An integrated Ovi.com experience
- Live on select S40 devices now; Web access in Q1'09

| Mail                                                     |     | Message                                                                                                                                            |           |         |       |
|----------------------------------------------------------|-----|----------------------------------------------------------------------------------------------------------------------------------------------------|-----------|---------|-------|
| New message                                              |     | Reply                                                                                                                                              | Reply all | Forward | Defet |
| • Back to inbox                                          |     | Carpooling next week?                                                                                                                              |           |         |       |
| nbox                                                     |     | From Bing@Swittru.rom<br>To: nina_sylvan@orl.com, imsa@orl.com<br>Sent 01:11 pm Mon 2/15/09                                                        |           |         |       |
| Entry Miller<br>Surprise party for A<br>Fable Recircules | nna | Hi Everyon                                                                                                                                         | ie,       |         |       |
| Coming to visit!                                         | 0   | My mechanic fitted up my car sconer than I'd e                                                                                                     |           |         |       |
| Brigg Swetcs com<br>Re: Carpooling rield                 |     | Tuesday). Or if you'd rather not readjust everyth<br>the new schedule (on Friday - right?). Sony for<br>situation quite tricky<br>Just let me know |           |         |       |
| Kert Mittelson<br>Gener time has change                  | -   |                                                                                                                                                    |           |         |       |