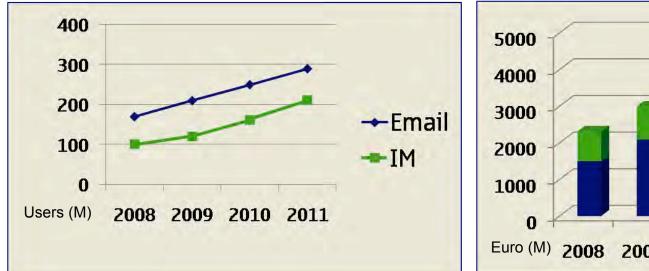

# Mobile Messaging Market Opportunity: 500 million accounts by 2011\*

 Addressable market of circa 500 Million combined users accounts for Mobile Email and IM by 2011\*

\*Sources: Nokia and external analyst estimates Email & IM excludes Japan & Korea

- Combined Operator Revenues of almost €5
   Billion by 2011 for Mobile Email and IM\*\*
- Ad funded models planned to deliver lowest cost consumer messaging

\*\* Sources: Nokia and external analyst estimates

Revenues are inclusive of net consumer spend including data fees incurred