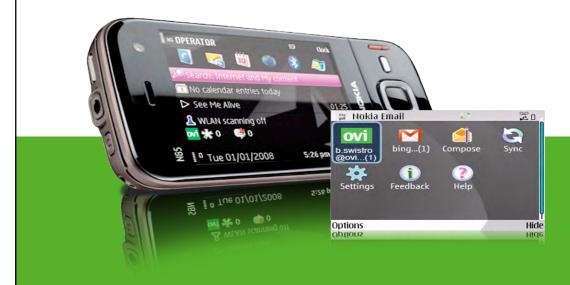

#### **Introducing Nokia Messaging**

A new Nokia service for mobile email and IM pre-loaded on Nokia Series 40 & S60 devices

#### Nokia Messaging: Designed to be Easy

#### Easy to set up

Email address and password are all that is needed

#### Easy to use

| bing.swistro@g |                       | Bac    |
|----------------|-----------------------|--------|
| 🖞 Inbox        | and the second second | 🗸 Date |
| Today          |                       |        |
| 🖾 Nina Sylvan  | Re: Game time has o   | han    |
| 08/17/2008     |                       |        |
| Pablo Rodr     | Coming to visit       |        |
| 🔤 Maya Harri   | Great news!           | -      |
| 🔤 Maria Sanc   | New game time         |        |
| 🔌 Nina Sylvan  | Here's the file       |        |
| 🗟 Nina Sylvan  | Have run into a snag  |        |
| Maya Harri     | Ro. Dianning meeting  | 120    |
| ptions         |                       | Back   |

Next generation email client

#### Easy to afford

business and POP email accounts all fo monthly fee.

Designed to be bundled with data plans