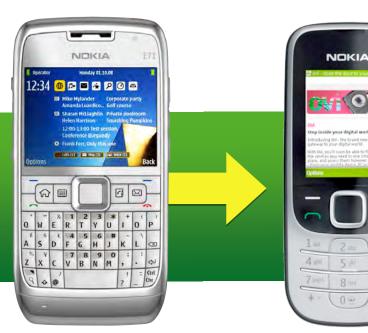

#### **Introducing Nokia Messaging**

A new Nokia service for mobile email and IM pre-loaded on Nokia Series 40 & S60 devices

### Your favorite devices now come with your favorite messaging services!

#### Nokia Messaging: Designed to be Easy

#### Easy to set up

Email address and password are all that is needed

#### Easy to use

| bing.swistro@g |                       | Bac    |
|----------------|-----------------------|--------|
| 🖞 Inbox        | and the second second | 🗸 Date |
| Today          |                       |        |
| 🖾 Nina Sylvan  | Re: Game time has o   | han    |
| 08/17/2008     |                       |        |
| Pablo Rodr     | Coming to visit       |        |
| 🔤 Maya Harri   | Great news!           | -      |
| 🔤 Maria Sanc   | New game time         |        |
| 🔌 Nina Sylvan  | Here's the file       |        |
| 🗟 Nina Sylvan  | Have run into a snag  |        |
| Maya Harri     | Ro. Dianning meeting  | 120    |
| ptions         |                       | Back   |

Next generation email client

#### Easy to afford

business and POP email accounts all fo monthly fee.

Designed to be bundled with data plans