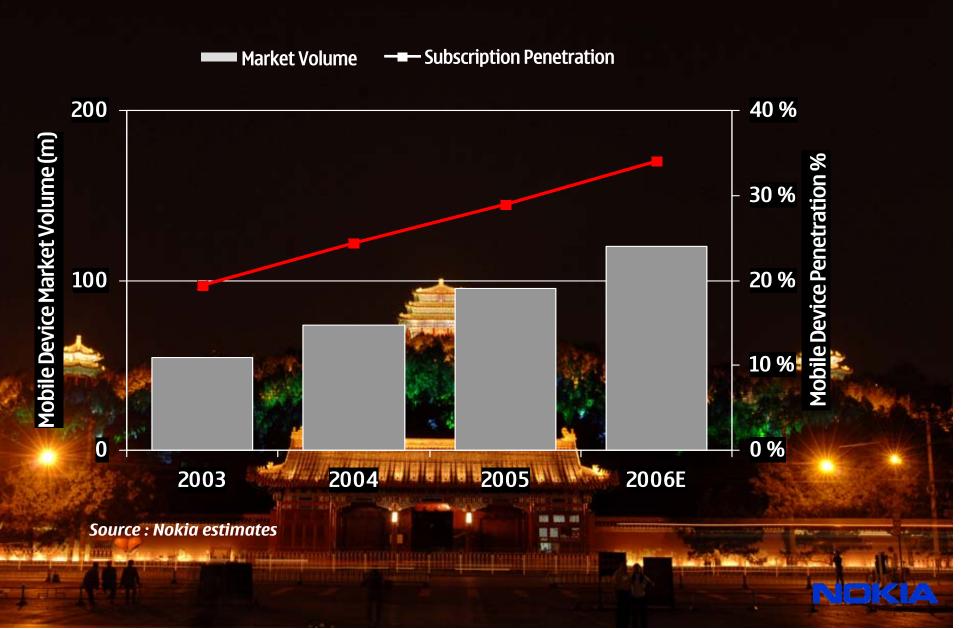

#### Strong Growth Continuing in China







Converging to Mobile



|                    | USERS | Penetration (%) |
|--------------------|-------|-----------------|
| Internet           | 123M  | 9.5%            |
| Email              | 88M   | 6.8%            |
| MP3                | 100M  | 8%              |
| Digital<br>Cameras | 8M    | 0.6%            |
| Mobile<br>Phones   | 443M  | 33.9%           |

Source: CNNIC, July'06 (Internet); IMI '05-'06 (MP3); IResearch '06 (Email), CMMS '06 (Digital Camera); MII Oct'06 (Mobile Phones)



# Nokia's presence in China

- Established 21 years ago
- Over 7200 employees
  - External Sales force of 6000+
- 6 Research & Development Units
  - Product Creation
  - Networks Technology
  - Nokia Research Center
- 4 Manufacturing Units
  - Mobile Phone Manufacturing in Beijing and Donggu