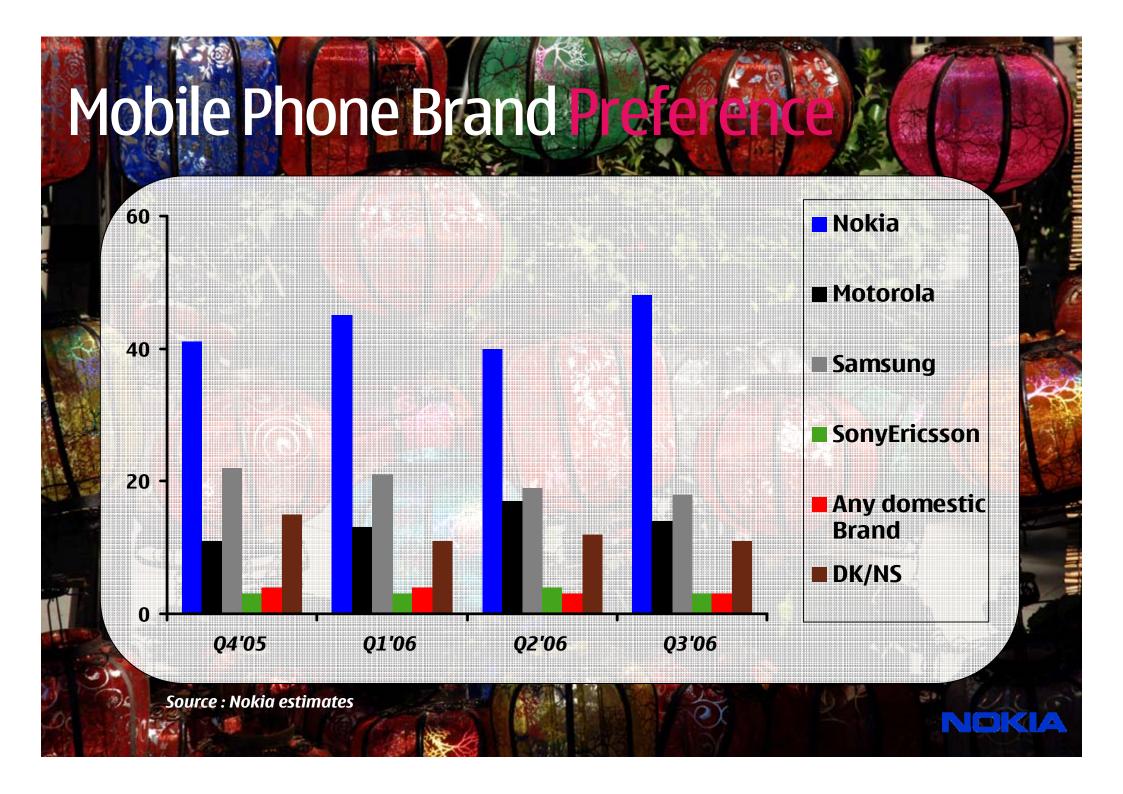

### **Nokia in China**

Sales of 3.95 billion
EUR in Q1 – Q3/06

 Year on year sales growth of over 45%

Nokia exports of over
2.8 BEUR in 2005

 13 Quarters of consecutive market share growth (Mainland)

 36.6 million units sold in Q1 – Q3/06

## Nokia Success Story

- Established a strong sales & marketing platform
- Do not under-estimate distribution
- Presence at Retail
- Chinese Vendors couldn't follow through
  - Quality
  - Sustainable Investments
  - R&D
- Strong Brand Presence

Nokia Strategy in China

- Maintain our leadership through
  - Scale
  - Quality
  - Distribution/Coverage
  - Brand
  - Execution
- Enhancing our relationships with
  - National & Provincial Distributors
  - National & Provincial Retailers
  - Operators
- Preparing for 3G
- Expanding to new experience-led domains
  - Imaging
  - Music
  - E-mail
  - Mobile Internet