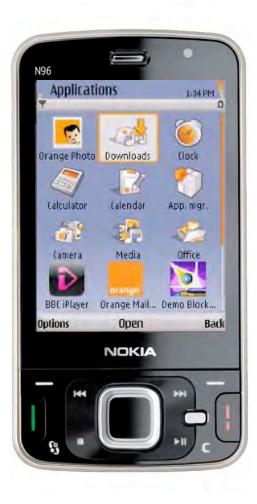

#### Orange N96

- Customized user interface
- Services integration
  - Orange Downloads
  - Orange Traffic TV
  - Orange Email and more...