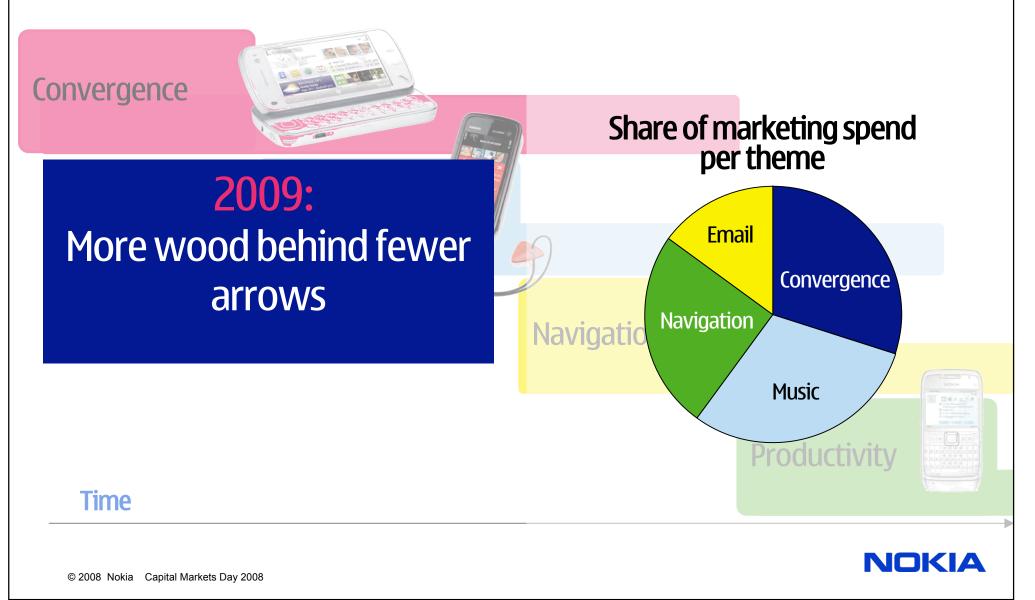

### **Target:** Increasing marketing effectiveness

### **2007:** Device based campaigns led to fragmentation of media spend

#### Share of marketing spend by product

NOKIA

### **Solution:** Theme based marketing

Navigation theme Hero device Nokia 6210 Navigator

Supporting devices Nokia 6220 Classic Nokia N95 8GB Nokia N85 Nokia E71 Nokia E66