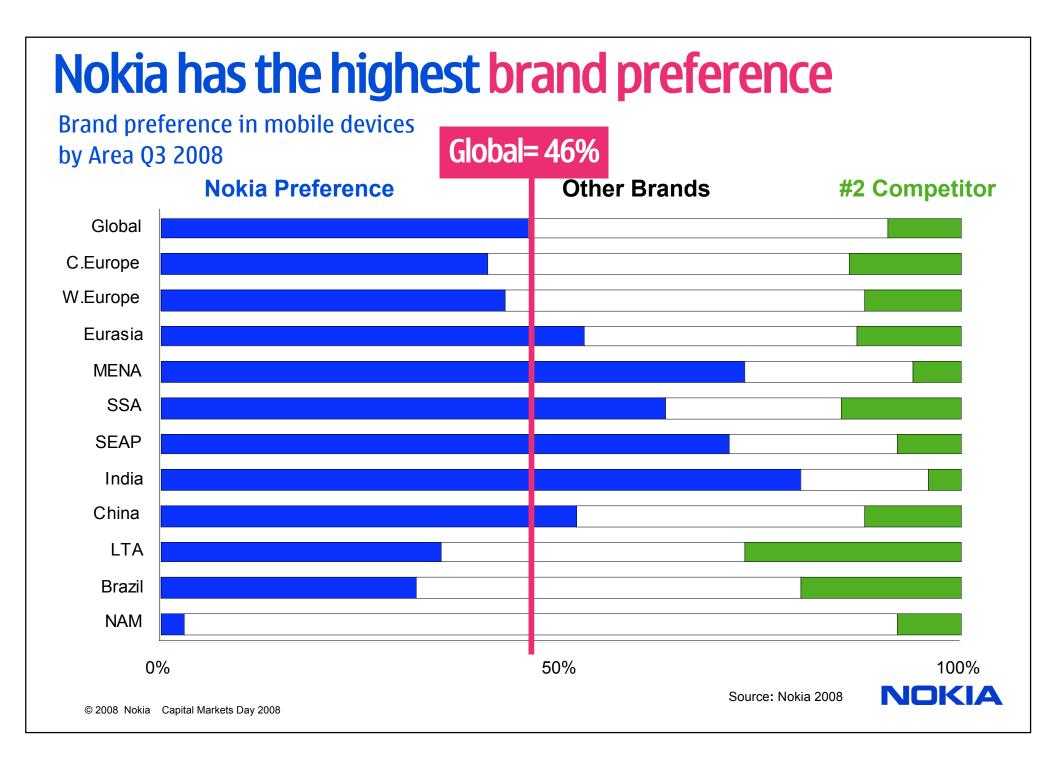

# Strong operator support for Nokia's flagship devices

### **Strong operator support for Nokia's** flagship devices