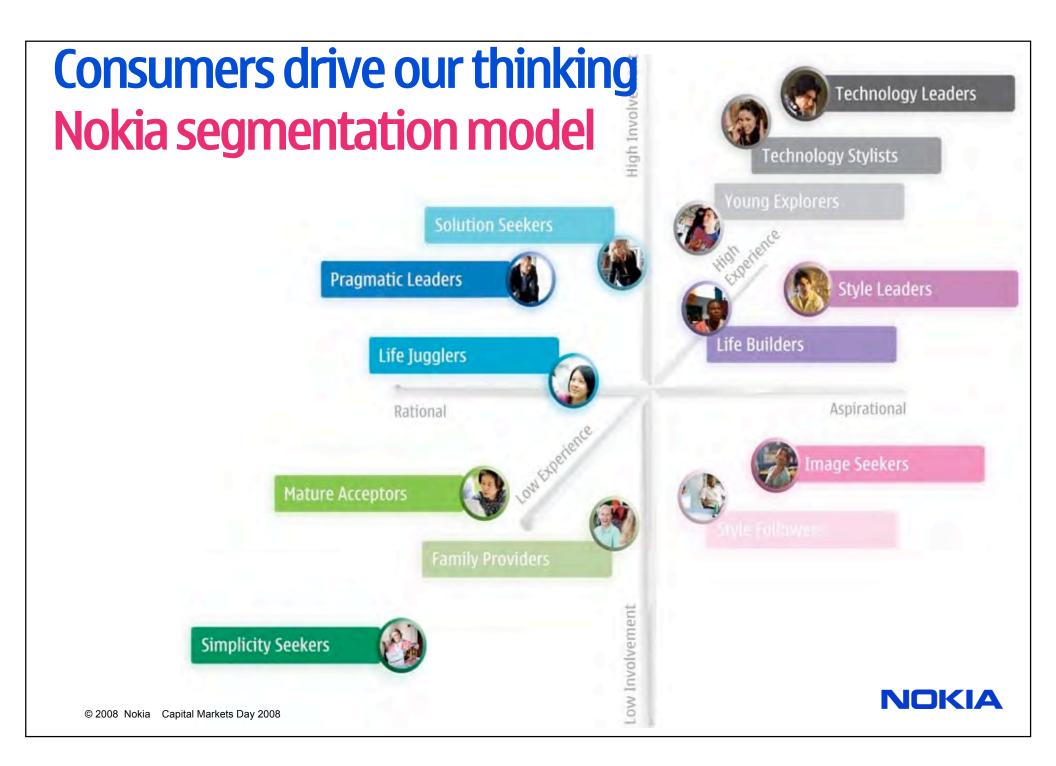

### **Consumers drive our thinking Nokia segmentation model**

**Simplicity Seekers** 

category

high interest