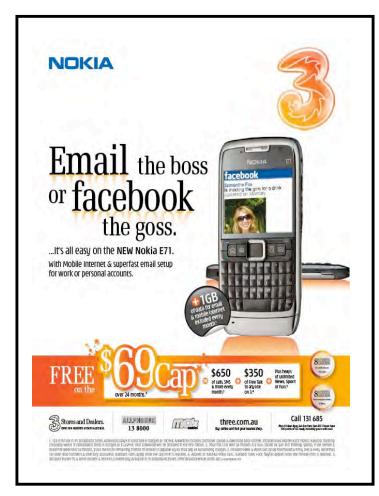

# Go-To-Market: Nokia E71 & Email solutions with operator collaboration

The Nokia E71 has a unique switching mode that allows you to switch from work to play at the touch of a button. Plus, get it free<sup>\*</sup> on Vodafone's \$69 Cap over 24 months. Cap includes all the credit you need for calls, text, email, mobile internet and much more<sup>\*</sup> so you can get the most out of the Nokia E71. So head into Vodafone today.