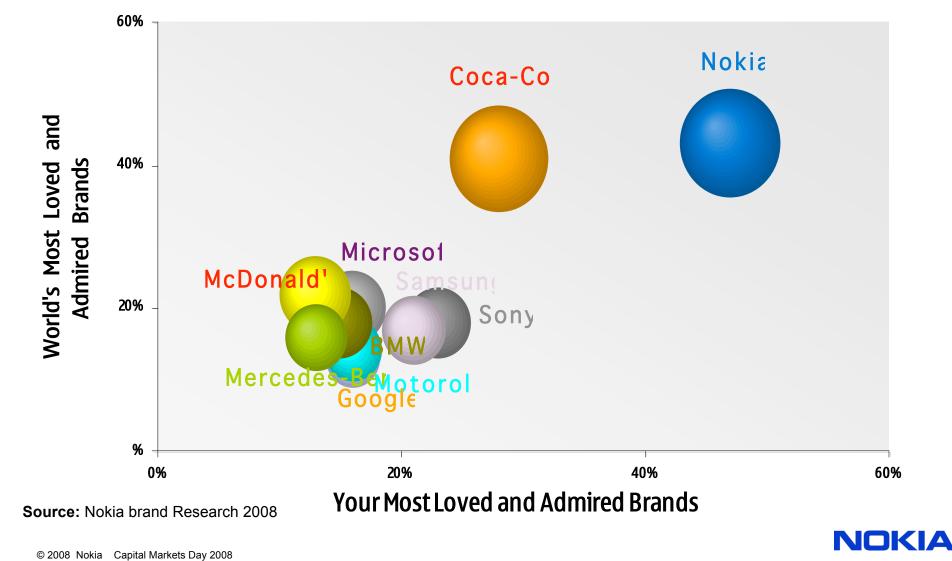

| 1 1  | /n<br>Eling | -                   |
| and the second s |      | Crowy       |                     |



#### Top 10 Brands









int

DISNEW

Google

ΤΟΥΟΤΑ

# Nokia is the most loved and admired brand in the world













### **Consumers drive our thinking Nokia segmentation model**



**Simplicity Seekers** 

category

high interest

### Consumers drive our thinking Technology Leaders

Solution Seekers

#### **Technology Leaders**

Modern, leading edge consumers Technology is their life Very positive towards mobile entertainment

Highly sociable with an active lifestyle

Family Providers

Low Involvement

Simplicity Seekers

© 2008 Nokia Capital Markets Day 2008



**Technology Leaders** 

**Technology Stylists** 

Xperience

Life Builders



| ( | Outline              |  |
|---|----------------------|--|
|   | Global view          |  |
|   | Brand                |  |
|   | Consumer             |  |
|   | Operator cooperation |  |
|   | Marketing efficiency |  |
|   | Go-To-Market         |  |