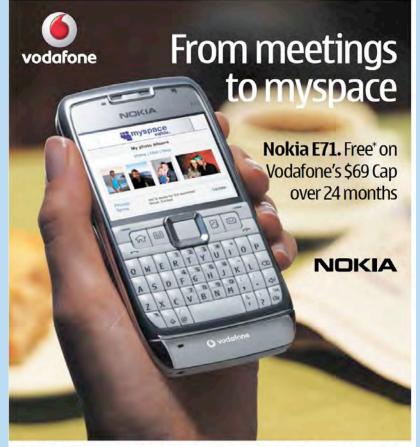

# Go-To-Market: Nokia E71 & Email solutions with operator collaboration

The Nokia E71 has a unique switching mode that allows you to switch from work to play at the touch of a button. Plus, get it free<sup>\*</sup> on Vodafone's \$69 Cap over 24 months. Cap includes all the credit you need for calls, text, email, mobile internet and much more<sup>\*</sup> so you can get the most out of the Nokia E71. So head into Vodafone today.