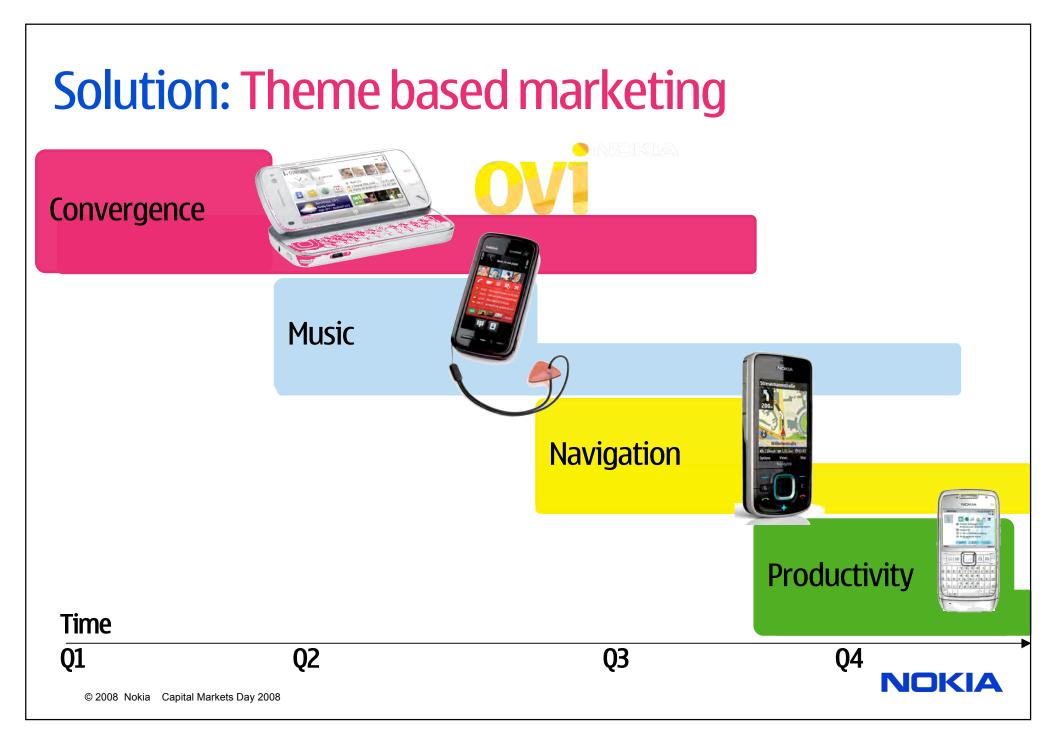

### **Solution:** Theme based marketing

Navigation theme Hero device Nokia 6210 Navigator

Supporting devices Nokia 6220 Classic Nokia N95 8GB Nokia N85 Nokia E71 Nokia E66