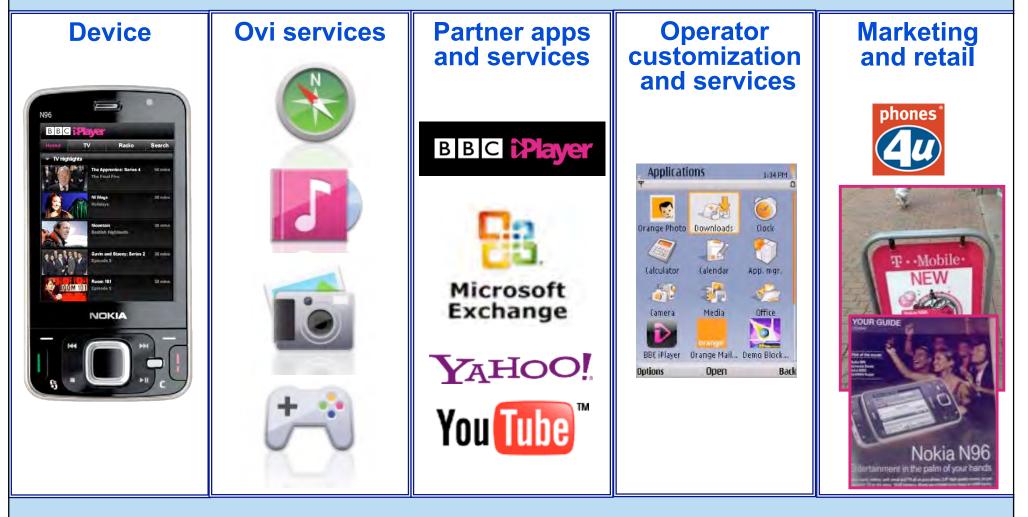

### **Go-To-Market** brings Nokia solutions to market

### **Go-To-Market:** combining devices and services

Nokia Music Devices

### **Go-To-Market: Operator cooperation**

#### Orange N96

- Customized user interface
- Services integration
  - Orange Downloads
  - Orange Traffic TV
  - Orange Email and more...

### **Go-To-Market: Content customization**

#### **BBC iPlayer**

- BBC programs from the past week.
- BBC iPlayer supports on-demand TV & Radio -Streaming and DRM Download over Wi-Fi, plus Streaming on select 3G networks

#### **Nokia Video Center**

Program feeds for BBC, SKY and ITV