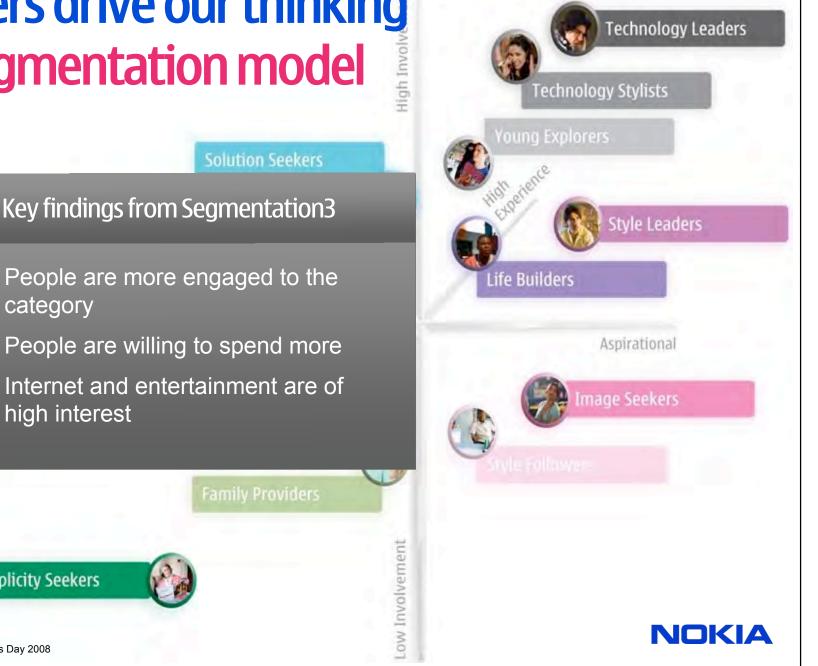

### **Consumers drive our thinking Nokia segmentation model**

**Simplicity Seekers** 

category

high interest

### Consumers drive our thinking Technology Leaders

Solution Seekers

#### **Technology Leaders**

Modern, leading edge consumers Technology is their life Very positive towards mobile entertainment

Highly sociable with an active lifestyle

Family Providers

Low Involvement

Simplicity Seekers