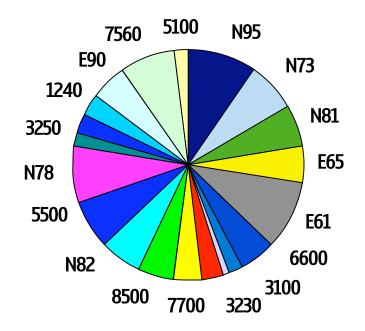

### **2007:** Device based campaigns led to fragmentation of media spend

#### Share of marketing spend by product

NOKIA