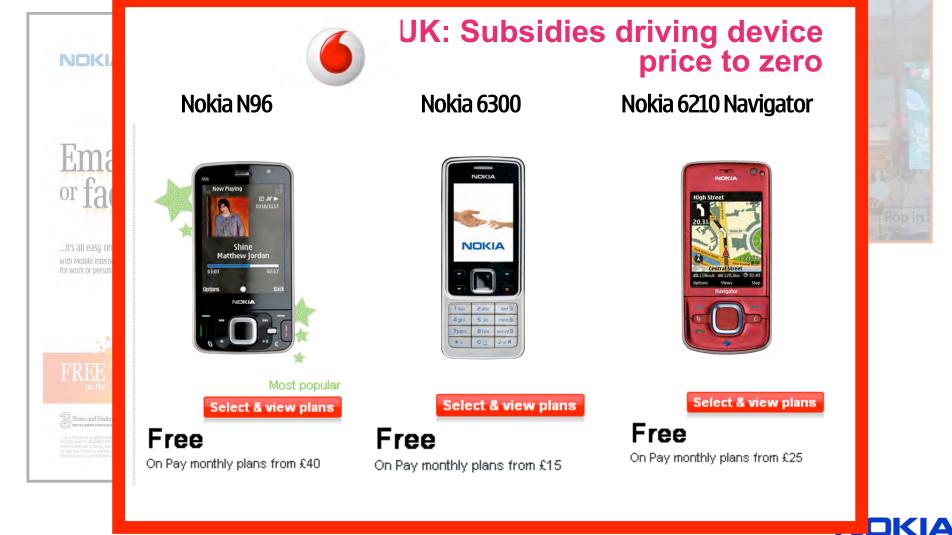

# Strong operator support for Nokia's flagship devices

### **Strong operator support for Nokia's** flagship devices

#### Germany: €150-200 subsidy for Nokia high-end devices

**T** · · Mobile · · ·

#### Vodafone:

Nokia E51, E71, E66, E90, N78, N95, N95 8GB, N85, N96

#### T-Mobile:

Nokia E66, E71, E51, N82, N95 8GB, N96

#### 02:

Nokia E66, E71, N78, N79, N95, N95 8GB, N96

#### **E-Plus:**

Nokia E71, E66, N85