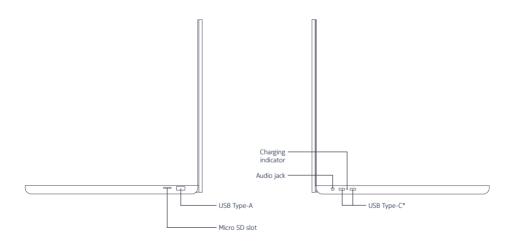

# Top open view



## Right and left side view



#### Setting up and getting started



When using your laptop for the first time, connect it to the power adaptor, push the power button, and wait for the screen to turn on.

- Then follow the onscreen instructions to complete the setup.
- · Windows 11 activation: when your computer is connected to the internet for the first time, Windows is activated automatically.

After the initial setup, you will be presented with Windows 11 desktop.

## Know your keyboard

| ه  | Ŕ     | C)              | C)»                | 0  | 324         | ·ò:        | -,0:-      | H  | MI  | H   |
|----|-------|-----------------|--------------------|----|-------------|------------|------------|----|-----|-----|
| F1 | XI F2 | LJ <sup>7</sup> | ۲۷ <sup>9</sup> F4 | F5 | -3-2-<br>F6 | 19/:<br>F7 | - 구구<br>F8 | F