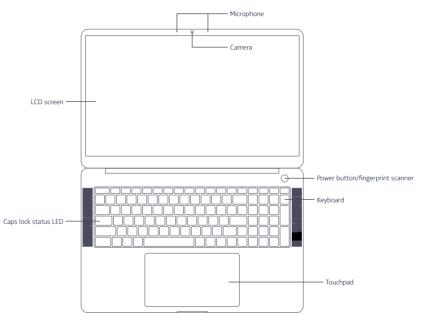

#### Setting up and getting started

When using your laptop for the first time, connect it to the power adaptor, push the power button, and wait for the screen to turn on.

- Then follow the onscreen instructions to complete the setup.
- · Windows 11 activation: when your computer is connected to the internet for the first time, Windows is activated automatically.

After the initial setup, you will be presented with Windows 11 desktop.